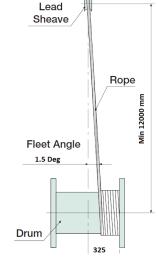

#### **Product Specifications:**

DRUM AND ROPE:

- Drum Diameter 406mm
- Drum Width: 650mm
- Rope Diameter: 16mm (max)
- Rope Length: 300m (max)

- WINDER:
- Number of Layers: 5
- Speed: 10 m/Min @ min 160 L/SP
- Motor Power: 10kW
- Brake Torque: 397Nm Integral
- Air Requirement: 160L per min