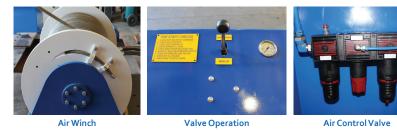

# **AIR WINCH**

Built for superior performance and reliability

Designed to Australian Standards, the Air Winch with 300m rope capacity is the optimal solution for construction, mining and marine applications, built specifically for performance and reliability.

#### Distributed by:

The MCA Air Winch is the optimal solution for construction, mining and marine applications.

**AIR WINCH** 

Built for superior performance and reliability

Underground mining depends critically on the capability, reliability and safety of the hoisting equipment. Designed and manufactured by MCA in Australia in accordance with Australian Standards, the Air Winch's winch drum is driven by an air motor via a 90 degree reduction gear box to a planetary drum mounted winch drive that is powered by a 10kW air motor. The Air Winch is designed to be operated in lifting and lowering or pulling of materials only, and is not to be used for man riding.