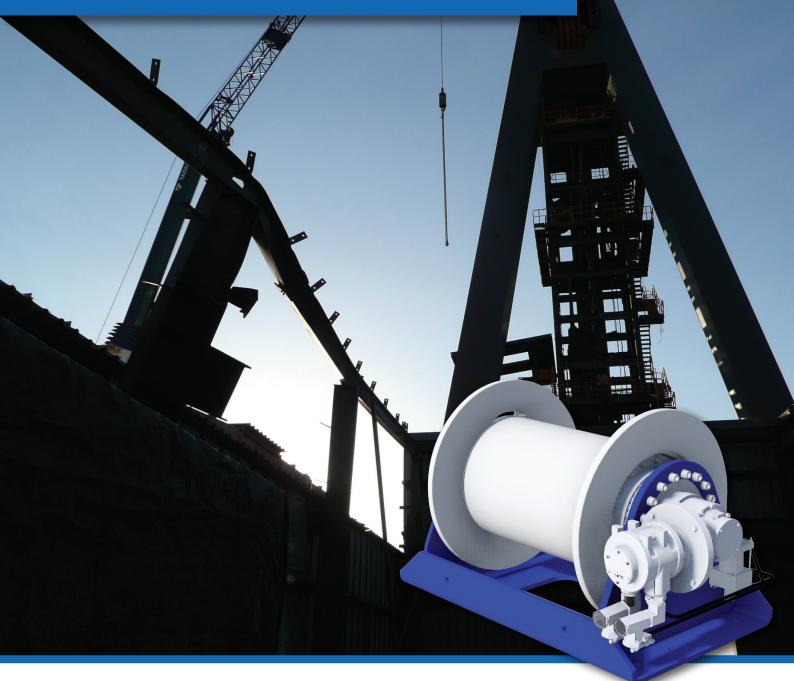

# **AIR WINCH**

Built for superior performance and reliability

Designed to Australian Standards, the Air Winch with 300m rope capacity is the optimal solution for construction, mining and marine applications, built specifically for performance and reliability.

#### Distributed by:

The MCA Air Winch is the optimal solution for construction, mining and marine applications.

**AIR WINCH** 

Built for superior performance and reliability

Underground mining depends critically on the capability, reliability and safety of the hoisting equipment. Designed and manufactured by MCA in Australia in accordance with Australian Standards, the Air Winch's winch drum is driven by an air motor via a 90 degree reduction gear box to a planetary drum mounted winch drive that is powered by a 10kW air motor. The Air Winch is designed to be operated in lifting and lowering or pulling of materials only, and is not to be used for man riding.

#### **Product Specifications:**

DRUM AND ROPE:

- Drum Diameter 406mm
- Drum Width: 650mm
- Rope Diameter: 16mm (max)
- Rope Length: 300m (max)

- WINDER:
- Number of Layers: 5
- Speed: 10 m/Min @ min 160 L/SP
- Motor Power: 10kW
- Brake Torque: 397Nm Integral
- Air Requirement: 160L per min