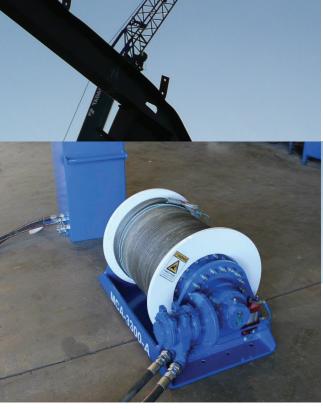

# **AIR WINCH**

Built for superior performance and reliability

Designed to Australian Standards, the Air Winch with 300m rope capacity is the optimal solution for construction, mining and marine applications, built specifically for performance and reliability.

#### Distributed by:

The MCA Air Winch is the optimal solution for construction, mining and marine applications.

**AIR WINCH** 

Built for superior performance and reliability

Underground mining depends critically on the capability, reliability and safety of the hoisting equipment. Designed and manufactured by MCA in Australia in accordance with Australian Standards, the Air Winch's winch drum is driven by an air motor via a 90 degree reduction gear box to a planetary drum mounted winch drive that is powered by a 10kW air motor. The Air Winch is designed to be operated in lifting and lowering or pulling of materials only, and is not to be used for man riding.

Available for Sale or Hire, along with a range of other sizes and capabilities.

Visit www.mcagroup.com.au for more information

| ITEM CODE       | ТҮРЕ              | CAPACITY  | ROPE LENGTH      | OPERATING PRESSUR |
|-----------------|-------------------|-----------|------------------|-------------------|
| MCA-3300-A      | Air Winch         | 3,000 Kg  | 300 Metres (Max) | 100 PSI (Max)     |
|                 |                   |           |                  |                   |
| Other winches a | vailable from MCA | <i>\:</i> |                  |                   |